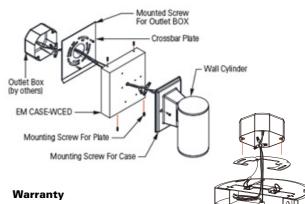

# Installation

- For use with WCED 3" & 4" Wall Mount LED Cylinders
- One-piece emergency battery back-up unit allowing to junction box mounting

#### J-Box Mounting

• 5years of lamp life.